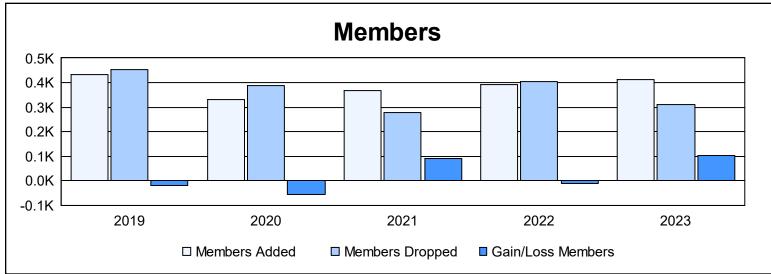

District 308 B1 As of June 2023 Cumulative

| Year      | New<br>Clubs | Dropped<br>Clubs | Gain/<br>Loss<br>Clubs | New<br>Members | Charter<br>Members | Reinstate<br>Members | Transfer<br>Members | Total<br>Member<br>Added | Total<br>Members<br>Dropped | Gain/<br>Loss<br>Members |
|-----------|--------------|------------------|------------------------|----------------|--------------------|----------------------|---------------------|--------------------------|-----------------------------|--------------------------|
| 2018-2019 | 4            | 1                | 3                      | 268            | 128                | 14                   | 23                  | 433                      | 453                         | -20                      |
| 2019-2020 | 1            | 5                | -4                     | 256            | 52                 | 18                   | 5                   | 331                      | 386                         | -55                      |
| 2020-2021 | 4            | 2                | 2                      | 246            | 100                | 6                    | 17                  | 369                      | 278                         | 91                       |
| 2021-2022 | 4            | 2                | 2                      | 204            | 153                | 33                   | 2                   | 392                      | 403                         | -11                      |
| 2022-2023 | 5            | 2                | 3                      | 278            | 114                | 8                    | 13                  | 413                      | 309                         | 104                      |
| Average   | 4            | 2                | 1                      | 250            | 109                | 16                   | 12                  | 388                      | 366                         | 22                       |