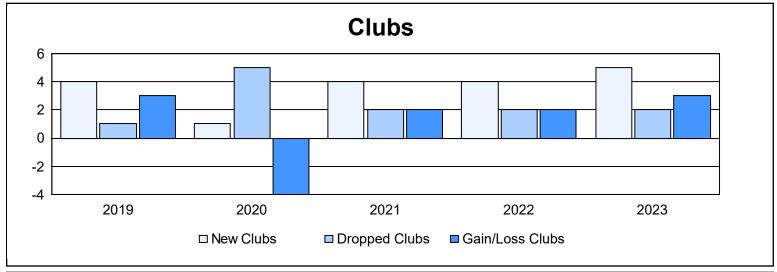

District 308 B1 As of June 2023 Cumulative

| Year      | New<br>Clubs | Dropped<br>Clubs | Gain/<br>Loss<br>Clubs | New<br>Members | Charter<br>Members | Reinstate<br>Members | Transfer<br>Members | Total<br>Member<br>Added | Total<br>Members<br>Dropped | Gain/<br>Loss<br>Members |
|-----------|--------------|------------------|------------------------|----------------|--------------------|----------------------|---------------------|--------------------------|-----------------------------|--------------------------|
| 2018-2019 | 4            | 1                | 3                      | 268            | 128                | 14                   | 23                  | 433                      | 453                         | -20                      |
| 2019-2020 | 1            | 5                | -4                     | 256            | 52                 | 18                   | 5                   | 331                      | 386                         | -55                      |
| 2020-2021 | 4            | 2                | 2                      | 246            | 100                | 6                    | 17                  | 369                      | 278                         | 91                       |
| 2021-2022 | 4            | 2                | 2                      | 204            | 153                | 33                   | 2                   | 392                      | 403                         | -11                      |
| 2022-2023 | 5            | 2                | 3                      | 278            | 114                | 8                    | 13                  | 413                      | 309                         | 104                      |
| Average   | 4            | 2                | 1                      | 250            | 109                | 16                   | 12                  | 388                      | 366                         | 22                       |